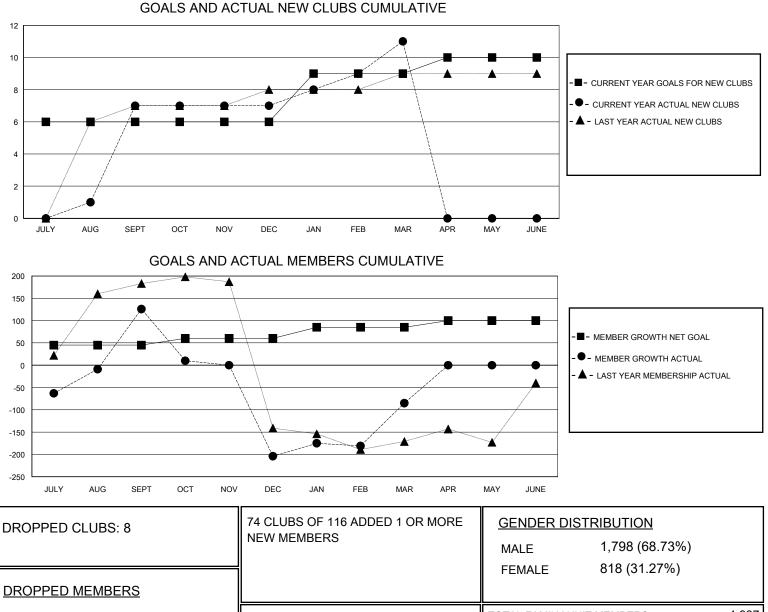

## MONTHLY MEMBERSHIP PROGRESS REPORT

District 325 F

Results as of: 3/31/2024

| GMT:                  | LOCATION NEPAL |           |               |                       |                        |                         | GMT CA                                             |
|-----------------------|----------------|-----------|---------------|-----------------------|------------------------|-------------------------|----------------------------------------------------|
| Clubs                 |                |           |               | Members               |                        |                         |                                                    |
| RESULTS FOR 2023-2024 |                |           |               | RESULTS FOR 2023-2024 |                        |                         |                                                    |
| QUARTER               | NEW CLUB GOAL  | NEW CLUBS | DROPPED CLUBS | QUARTER               | BER GROWTH NET<br>GOAL | MEMBER GROWTH<br>ACTUAL | DROPPED<br>MEMBERS ACTUAL<br>(including transfers) |
| JULY/AUG/SEPT         | 6              | 7         | 0             | JULY/AUG/SEPT         | 45                     | 331                     | 197                                                |
| OCT/NOV/DEC           | 0              | 0         | 5             | OCT/NOV/DEC           | 15                     | 72                      | 399                                                |
| JAN/FEB/MAR           | 3              | 4         | 3             | JAN/FEB/MAR           | 25                     | 220                     | 89                                                 |
| APR/MAY/JUNE          | 1              | 0         | 0             | APR/MAY/JUNE          | 15                     | 0                       | 0                                                  |